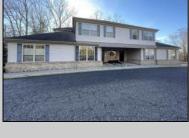

## COMMENTS

Prime office building for sale. Building currently 4,566 sf available for owner occupancy. Building can be made 100% available for owner/buyer. Building has 1 tenant located on the 2nd floor. Building is 6,135+/- sf on 2 floors. Main floor is 2 suites, each 1,717 sf. 2nd floor has 2 suites, each is 1,132 sf. 2 ground floor suites are fit out for medical use and can be combined. The 2nd floor is accessed via stairs. The building has a basement of 1,850+/- sf. On site parking. Signage on New Road. Utilities are separately metered.