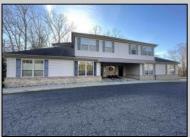

## COMMENTS

Prime office building for sale. Building currently 4,566 sf available for owner occupancy. Building can be made 100% available for owner/buyer. Building has 1 tenant located on the 2nd floor. Building is 6,135+/- sf on 2 floors. Main floor is 2 suites, each 1,717 sf. 2nd floor has 2 suites, each is 1,132 sf. 2 ground floor suites are fit out for medical use and can be combined. The 2nd floor is accessed via stairs. The building has a basement of 1,850+/- sf. On site parking. Signage on New Road. Utilities are separately metered.