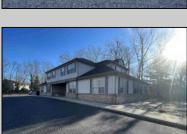

## COMMENTS

Prime office building for sale. Building currently 4,566 sf available for owner occupancy. Building can be made 100% available for owner/buyer. Building has 1 tenant located on the 2nd floor. Building is 6,135+/- sf on 2 floors. Main floor is 2 suites, each 1,717 sf. 2nd floor has 2 suites, each is 1,132 sf. 2 ground floor suites are fit out for medical use and can be combined. The 2nd floor is accessed via stairs. The building has a basement of 1,850+/- sf. On site parking. Signage on New Road. Utilities are separately metered.