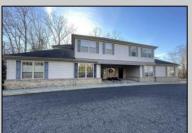

## COMMENTS

Prime office building for sale. Building currently 4,566 sf available for owner occupancy. Building can be made 100% available for owner/buyer. Building has 1 tenant located on the 2nd floor. Building is 6,135+/- sf on 2 floors. Main floor is 2 suites, each 1,717 sf. 2nd floor has 2 suites, each is 1,132 sf. 2 ground floor suites are fit out for medical use and can be combined. The 2nd floor is accessed via stairs. The building has a basement of 1,850+/- sf. On site parking. Signage on New Road. Utilities are separately metered.