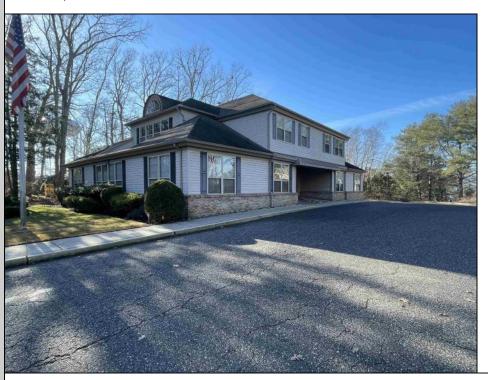

## COMMENTS

Prime office building for sale. Building currently 4,566 sf available for owner occupancy. Building can be made 100% available for owner/buyer. Building has 1 tenant located on the 2nd floor. Building is 6,135+/- sf on 2 floors. Main floor is 2 suites, each 1,717 sf. 2nd floor has 2 suites, each is 1,132 sf. 2 ground floor suites are fit out for medical use and can be combined. The 2nd floor is accessed via stairs. The building has a basement of 1,850+/- sf. On site parking. Signage on New Road. Utilities are separately metered.