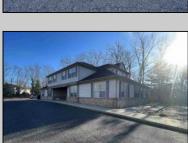

## COMMENTS

Prime office building for sale. Building currently 4,566 sf available for owner occupancy. Building can be made 100% available for owner/buyer. Building has 1 tenant located on the 2nd floor. Building is 6,135+/- sf on 2 floors. Main floor is 2 suites, each 1,717 sf. 2nd floor has 2 suites, each is 1,132 sf. 2 ground floor suites are fit out for medical use and can be combined. The 2nd floor is accessed via stairs. The building has a basement of 1,850+/- sf. On site parking. Signage on New Road. Utilities are separately metered.