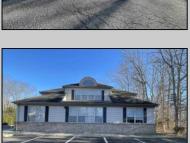

## COMMENTS

Prime office building for sale. Building currently 4,566 sf available for owner occupancy. Building can be made 100% available for owner/buyer. Building has 1 tenant located on the 2nd floor. Building is 6,135+/- sf on 2 floors. Main floor is 2 suites, each 1,717 sf. 2nd floor has 2 suites, each is 1,132 sf. 2 ground floor suites are fit out for medical use and can be combined. The 2nd floor is accessed via stairs. The building has a basement of 1,850+/- sf. On site parking. Signage on New Road. Utilities are separately metered.