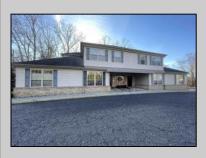

## COMMENTS

Prime office building for sale. Building currently 4,566 sf available for owner occupancy. Building can be made 100% available for owner/buyer. Building has 1 tenant located on the 2nd floor. Building is 6,135+/- sf on 2 floors. Main floor is 2 suites, each 1,717 sf. 2nd floor has 2 suites, each is 1,132 sf. 2 ground floor suites are fit out for medical use and can be combined. The 2nd floor is accessed via stairs. The building has a basement of 1,850+/- sf. On site parking. Signage on New Road. Utilities are separately metered.