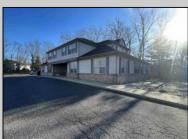

## COMMENTS

Prime office building for sale. Building currently 4,566 sf available for owner occupancy. Building can be made 100% available for owner/buyer. Building has 1 tenant located on the 2nd floor. Building is 6,135+/- sf on 2 floors. Main floor is 2 suites, each 1,717 sf. 2nd floor has 2 suites, each is 1,132 sf. 2 ground floor suites are fit out for medical use and can be combined. The 2nd floor is accessed via stairs. The building has a basement of 1,850+/- sf. On site parking. Signage on New Road. Utilities are separately metered.