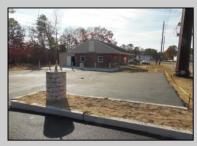

## **COMMENTS**

Property has been approved use for a restaurant and approvals for a second building 1800SF on the corner of 4th & east Oakbourne Ave .New curbs, sidewalks blacktop and lighting have been installed The building is gutted and ready for your fit out . Serviced by public water ,sewer and gas See plans in additional docs. Second floor can be used for storage or office. BE ADVISED THAT GALLOWAY TWP. HAS A 5 YEAR TAX ABATEMENT PROGRAM FOR IMPROVEMENTS TO THE PROPERTY. check with GT for more info. OWNER WILL HOLD PAPER TQB