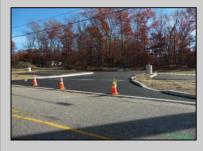

## **COMMENTS**

Property has been approved use for a restaurant and approvals for a second building 1800SF on the corner of 4th & east Oakbourne Ave .New curbs, sidewalks blacktop and lighting have been installed The building is gutted and ready for your fit out . Serviced by public water ,sewer and gas See plans in additional docs. Second floor can be used for storage or office. BE ADVISED THAT GALLOWAY TWP. HAS A 5 YEAR TAX ABATEMENT PROGRAM FOR IMPROVEMENTS TO THE PROPERTY. check with GT for more info. OWNER WILL HOLD PAPER TQB