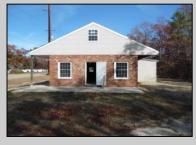

## **COMMENTS**

Property has been approved use for a restaurant and approvals for a second building 1800SF on the corner of 4th & east Oakbourne Ave .New curbs, sidewalks blacktop and lighting have been installed The building is gutted and ready for your fit out . Serviced by public water ,sewer and gas See plans in additional docs. Second floor can be used for storage or office. BE ADVISED THAT GALLOWAY TWP. HAS A 5 YEAR TAX ABATEMENT PROGRAM FOR IMPROVEMENTS TO THE PROPERTY. check with GT for more info. OWNER WILL HOLD PAPER TQB

|   | PROPER1 | TY DETAILS |
|---|---------|------------|
| 0 |         | D 1: 0     |

Exterior ParkingGarage InteriorFeatures OutsideFeatures Block 11 or More Spaces 220 Volt Electricity Sign **Brick** Off Street Other (See Remarks)