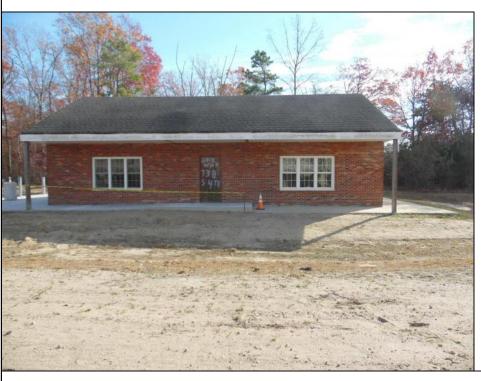

## **COMMENTS**

Property has been approved use for a restaurant and approvals for a second building 1800SF on the corner of 4th & east Oakbourne Ave .New curbs, sidewalks blacktop and lighting have been installed The building is gutted and ready for your fit out . Serviced by public water ,sewer and gas See plans in additional docs. Second floor can be used for storage or office. BE ADVISED THAT GALLOWAY TWP. HAS A 5 YEAR TAX ABATEMENT PROGRAM FOR IMPROVEMENTS TO THE PROPERTY. check with GT for more info. OWNER WILL HOLD PAPER TQB