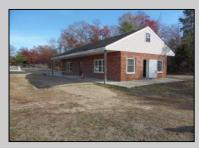

## **COMMENTS**

Property has been approved use for a restaurant and approvals for a second building 1800SF on the corner of 4th & east Oakbourne Ave .New curbs, sidewalks blacktop and lighting have been installed The building is gutted and ready for your fit out . Serviced by public water ,sewer and gas See plans in additional docs. Second floor can be used for storage or office. BE ADVISED THAT GALLOWAY TWP. HAS A 5 YEAR TAX ABATEMENT PROGRAM FOR IMPROVEMENTS TO THE PROPERTY. check with GT for more info. OWNER WILL HOLD PAPER TQB

|   | PROPER1 | TY DETAILS |
|---|---------|------------|
| 0 |         | D 1: 0     |

Exterior ParkingGarage InteriorFeatures OutsideFeatures Block 11 or More Spaces 220 Volt Electricity Sign **Brick** Off Street Other (See Remarks)