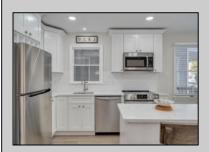

## **COMMENTS**

Welcome to 2632 Asbury Ave, a charming 3-bedroom, 2-full bathroom first-floor condo located just two short blocks from Ocean City\'s iconic Goldcoast beaches. This home has been thoughtfully updated to offer a modern, beach-inspired retreat. From the moment you step inside, you\'ll notice the classic shore house charm mixed with contemporary touches that make this property stand out. Inside, the open-concept living space features sleek new flooring throughout and a freshly painted wood-burning fireplace, a perfect touch for those cooler nights. A flat-screen TV mounted above the fireplace adds a modern touch to the bright and airy living room, which opens to the front porch through sliding glass doors, making it the perfect spot to relax and lounge after a day of sun and fun at the beach and boardwalk. The fully renovated kitchen is a highlight, boasting white shaker cabinets with soft-close features, quartz countertops, and newer stainless steel appliances. A built-in wine rack, subway tile backsplash, and a center island with seating make this kitchen not only functional but a great gathering spot. Adjacent to the kitchen is a dining area that comfortably seats 6, ideal for family meals. Each of the three bedrooms are very spacious and inviting, with ample natural light and plenty of closet space. The Primary bedroom includes a full bath. Primary and hall bathrooms have been fully renovated with stylish new tile, vanities, and lighting, offering a fresh, clean feel throughout. Additional highlights include a private outdoor shower, perfect for rinsing off after the beach, a rear stone driveway that provides off-street parking for up to two cars and an owners closet with space for bikes and beach chairs. With its prime location on a 30x100 lot and its stunning