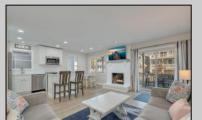

## **COMMENTS**

Welcome to 2632 Asbury Ave, a charming 3-bedroom, 2-full bathroom first-floor condo located just two short blocks from Ocean City\'s iconic Goldcoast beaches. This home has been thoughtfully updated to offer a modern, beach-inspired retreat. From the moment you step inside, you\'ll notice the classic shore house charm mixed with contemporary touches that make this property stand out. Inside, the open-concept living space features sleek new flooring throughout and a freshly painted wood-burning fireplace, a perfect touch for those cooler nights. A flat-screen TV mounted above the fireplace adds a modern touch to the bright and airy living room, which opens to the front porch through sliding glass doors, making it the perfect spot to relax and lounge after a day of sun and fun at the beach and boardwalk. The fully renovated kitchen is a highlight, boasting white shaker cabinets with soft-close features, quartz countertops, and newer stainless steel appliances. A built-in wine rack, subway tile backsplash, and a center island with seating make this kitchen not only functional but a great gathering spot. Adjacent to the kitchen is a dining area that comfortably seats 6, ideal for family meals. Each of the three bedrooms are very spacious and inviting, with ample natural light and plenty of closet space. The Primary bedroom includes a full bath. Primary and hall bathrooms have been fully renovated with stylish new tile, vanities, and lighting, offering a fresh, clean feel throughout. Additional highlights include a private outdoor shower, perfect for rinsing off after the beach, a rear stone driveway that provides off-street parking for up to two cars and an owners closet with space for bikes and beach chairs. With its prime location on a 30x100 lot and its stunning