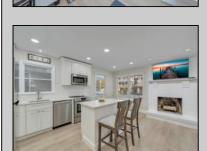

## **COMMENTS**

Welcome to 2632 Asbury Ave, a charming 3-bedroom, 2-full bathroom first-floor condo located just two short blocks from Ocean City\'s iconic Goldcoast beaches. This home has been thoughtfully updated to offer a modern, beach-inspired retreat. From the moment you step inside, you\'ll notice the classic shore house charm mixed with contemporary touches that make this property stand out. Inside, the open-concept living space features sleek new flooring throughout and a freshly painted wood-burning fireplace, a perfect touch for those cooler nights. A flat-screen TV mounted above the fireplace adds a modern touch to the bright and airy living room, which opens to the front porch through sliding glass doors, making it the perfect spot to relax and lounge after a day of sun and fun at the beach and boardwalk. The fully renovated kitchen is a highlight, boasting white shaker cabinets with soft-close features, quartz countertops, and newer stainless steel appliances. A built-in wine rack, subway tile backsplash, and a center island with seating make this kitchen not only functional but a great gathering spot. Adjacent to the kitchen is a dining area that comfortably seats 6, ideal for family meals. Each of the three bedrooms are very spacious and inviting, with ample natural light and plenty of closet space. The Primary bedroom includes a full bath. Primary and hall bathrooms have been fully renovated with stylish new tile, vanities, and lighting, offering a fresh, clean feel throughout. Additional highlights include a private outdoor shower, perfect for rinsing off after the beach, a rear stone driveway that provides off-street parking for up to two cars and an owners closet with space for bikes and beach chairs. With its prime location on a 30x100 lot and its stunning