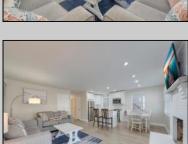

## **COMMENTS**

Welcome to 2632 Asbury Ave, a charming 3-bedroom, 2-full bathroom first-floor condo located just two short blocks from Ocean City\'s iconic Goldcoast beaches. This home has been thoughtfully updated to offer a modern, beach-inspired retreat. From the moment you step inside, you\'ll notice the classic shore house charm mixed with contemporary touches that make this property stand out. Inside, the open-concept living space features sleek new flooring throughout and a freshly painted wood-burning fireplace, a perfect touch for those cooler nights. A flat-screen TV mounted above the fireplace adds a modern touch to the bright and airy living room, which opens to the front porch through sliding glass doors, making it the perfect spot to relax and lounge after a day of sun and fun at the beach and boardwalk. The fully renovated kitchen is a highlight, boasting white shaker cabinets with soft-close features, quartz countertops, and newer stainless steel appliances. A built-in wine rack, subway tile backsplash, and a center island with seating make this kitchen not only functional but a great gathering spot. Adjacent to the kitchen is a dining area that comfortably seats 6, ideal for family meals. Each of the three bedrooms are very spacious and inviting, with ample natural light and plenty of closet space. The Primary bedroom includes a full bath. Primary and hall bathrooms have been fully renovated with stylish new tile, vanities, and lighting, offering a fresh, clean feel throughout. Additional highlights include a private outdoor shower, perfect for rinsing off after the beach, a rear stone driveway that provides off-street parking for up to two cars and an owners closet with space for bikes and beach chairs. With its prime location on a 30x100 lot and its stunning