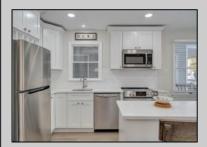

## **COMMENTS**

Welcome to 2632 Asbury Ave, a charming 3-bedroom, 2-full bathroom first-floor condo located just two short blocks from Ocean City\'s iconic Goldcoast beaches. This home has been thoughtfully updated to offer a modern, beach-inspired retreat. From the moment you step inside, you\'ll notice the classic shore house charm mixed with contemporary touches that make this property stand out. Inside, the open-concept living space features sleek new flooring throughout and a freshly painted wood-burning fireplace, a perfect touch for those cooler nights. A flat-screen TV mounted above the fireplace adds a modern touch to the bright and airy living room, which opens to the front porch through sliding glass doors, making it the perfect spot to relax and lounge after a day of sun and fun at the beach and boardwalk. The fully renovated kitchen is a highlight, boasting white shaker cabinets with soft-close features, quartz countertops, and newer stainless steel appliances. A built-in wine rack, subway tile backsplash, and a center island with seating make this kitchen not only functional but a great gathering spot. Adjacent to the kitchen is a dining area that comfortably seats 6, ideal for family meals. Each of the three bedrooms are very spacious and inviting, with ample natural light and plenty of closet space. The Primary bedroom includes a full bath. Primary and hall bathrooms have been fully renovated with stylish new tile, vanities, and lighting, offering a fresh, clean feel throughout. Additional highlights include a private outdoor shower, perfect for rinsing off after the beach, a rear stone driveway that provides off-street parking for up to two cars and an owners closet with space for bikes and beach chairs. With its prime location on a 30x100 lot and its stunning