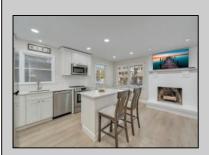

## **COMMENTS**

Welcome to 2632 Asbury Ave, a charming 3-bedroom, 2-full bathroom first-floor condo located just two short blocks from Ocean City\'s iconic Goldcoast beaches. This home has been thoughtfully updated to offer a modern, beach-inspired retreat. From the moment you step inside, you\'ll notice the classic shore house charm mixed with contemporary touches that make this property stand out. Inside, the open-concept living space features sleek new flooring throughout and a freshly painted wood-burning fireplace, a perfect touch for those cooler nights. A flat-screen TV mounted above the fireplace adds a modern touch to the bright and airy living room, which opens to the front porch through sliding glass doors, making it the perfect spot to relax and lounge after a day of sun and fun at the beach and boardwalk. The fully renovated kitchen is a highlight, boasting white shaker cabinets with soft-close features, quartz countertops, and newer stainless steel appliances. A built-in wine rack, subway tile backsplash, and a center island with seating make this kitchen not only functional but a great gathering spot. Adjacent to the kitchen is a dining area that comfortably seats 6, ideal for family meals. Each of the three bedrooms are very spacious and inviting, with ample natural light and plenty of closet space. The Primary bedroom includes a full bath. Primary and hall bathrooms have been fully renovated with stylish new tile, vanities, and lighting, offering a fresh, clean feel throughout. Additional highlights include a private outdoor shower, perfect for rinsing off after the beach, a rear stone driveway that provides off-street parking for up to two cars and an owners closet with space for bikes and beach chairs. With its prime location on a 30x100 lot and its stunning