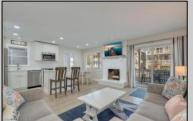

## **COMMENTS**

Welcome to 2632 Asbury Ave, a charming 3-bedroom, 2-full bathroom first-floor condo located just two short blocks from Ocean City\'s iconic Goldcoast beaches. This home has been thoughtfully updated to offer a modern, beach-inspired retreat. From the moment you step inside, you\'ll notice the classic shore house charm mixed with contemporary touches that make this property stand out. Inside, the open-concept living space features sleek new flooring throughout and a freshly painted wood-burning fireplace, a perfect touch for those cooler nights. A flat-screen TV mounted above the fireplace adds a modern touch to the bright and airy living room, which opens to the front porch through sliding glass doors, making it the perfect spot to relax and lounge after a day of sun and fun at the beach and boardwalk. The fully renovated kitchen is a highlight, boasting white shaker cabinets with soft-close features, quartz countertops, and newer stainless steel appliances. A built-in wine rack, subway tile backsplash, and a center island with seating make this kitchen not only functional but a great gathering spot. Adjacent to the kitchen is a dining area that comfortably seats 6, ideal for family meals. Each of the three bedrooms are very spacious and inviting, with ample natural light and plenty of closet space. The Primary bedroom includes a full bath. Primary and hall bathrooms have been fully renovated with stylish new tile, vanities, and lighting, offering a fresh, clean feel throughout. Additional highlights include a private outdoor shower, perfect for rinsing off after the beach, a rear stone driveway that provides off-street parking for up to two cars and an owners closet with space for bikes and beach chairs. With its prime location on a 30x100 lot and its stunning