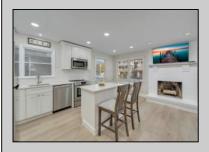

## **COMMENTS**

Welcome to 2632 Asbury Ave, a charming 3-bedroom, 2-full bathroom first-floor condo located just two short blocks from Ocean City\'s iconic Goldcoast beaches. This home has been thoughtfully updated to offer a modern, beach-inspired retreat. From the moment you step inside, you\'ll notice the classic shore house charm mixed with contemporary touches that make this property stand out. Inside, the open-concept living space features sleek new flooring throughout and a freshly painted wood-burning fireplace, a perfect touch for those cooler nights. A flat-screen TV mounted above the fireplace adds a modern touch to the bright and airy living room, which opens to the front porch through sliding glass doors, making it the perfect spot to relax and lounge after a day of sun and fun at the beach and boardwalk. The fully renovated kitchen is a highlight, boasting white shaker cabinets with soft-close features, quartz countertops, and newer stainless steel appliances. A built-in wine rack, subway tile backsplash, and a center island with seating make this kitchen not only functional but a great gathering spot. Adjacent to the kitchen is a dining area that comfortably seats 6, ideal for family meals. Each of the three bedrooms are very spacious and inviting, with ample natural light and plenty of closet space. The Primary bedroom includes a full bath. Primary and hall bathrooms have been fully renovated with stylish new tile, vanities, and lighting, offering a fresh, clean feel throughout. Additional highlights include a private outdoor shower, perfect for rinsing off after the beach, a rear stone driveway that provides off-street parking for up to two cars and an owners closet with space for bikes and beach chairs. With its prime location on a 30x100 lot and its stunning