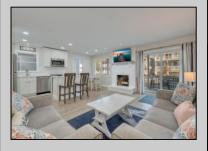

## **COMMENTS**

Welcome to 2632 Asbury Ave, a charming 3-bedroom, 2-full bathroom first-floor condo located just two short blocks from Ocean City\'s iconic Goldcoast beaches. This home has been thoughtfully updated to offer a modern, beach-inspired retreat. From the moment you step inside, you\'ll notice the classic shore house charm mixed with contemporary touches that make this property stand out. Inside, the open-concept living space features sleek new flooring throughout and a freshly painted wood-burning fireplace, a perfect touch for those cooler nights. A flat-screen TV mounted above the fireplace adds a modern touch to the bright and airy living room, which opens to the front porch through sliding glass doors, making it the perfect spot to relax and lounge after a day of sun and fun at the beach and boardwalk. The fully renovated kitchen is a highlight, boasting white shaker cabinets with soft-close features, quartz countertops, and newer stainless steel appliances. A built-in wine rack, subway tile backsplash, and a center island with seating make this kitchen not only functional but a great gathering spot. Adjacent to the kitchen is a dining area that comfortably seats 6, ideal for family meals. Each of the three bedrooms are very spacious and inviting, with ample natural light and plenty of closet space. The Primary bedroom includes a full bath. Primary and hall bathrooms have been fully renovated with stylish new tile, vanities, and lighting, offering a fresh, clean feel throughout. Additional highlights include a private outdoor shower, perfect for rinsing off after the beach, a rear stone driveway that provides off-street parking for up to two cars and an owners closet with space for bikes and beach chairs. With its prime location on a 30x100 lot and its stunning