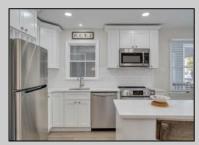

## **COMMENTS**

Welcome to 2632 Asbury Ave, a charming 3-bedroom, 2-full bathroom first-floor condo located just two short blocks from Ocean City\'s iconic Goldcoast beaches. This home has been thoughtfully updated to offer a modern, beach-inspired retreat. From the moment you step inside, you\'ll notice the classic shore house charm mixed with contemporary touches that make this property stand out. Inside, the open-concept living space features sleek new flooring throughout and a freshly painted wood-burning fireplace, a perfect touch for those cooler nights. A flat-screen TV mounted above the fireplace adds a modern touch to the bright and airy living room, which opens to the front porch through sliding glass doors, making it the perfect spot to relax and lounge after a day of sun and fun at the beach and boardwalk. The fully renovated kitchen is a highlight, boasting white shaker cabinets with soft-close features, quartz countertops, and newer stainless steel appliances. A built-in wine rack, subway tile backsplash, and a center island with seating make this kitchen not only functional but a great gathering spot. Adjacent to the kitchen is a dining area that comfortably seats 6, ideal for family meals. Each of the three bedrooms are very spacious and inviting, with ample natural light and plenty of closet space. The Primary bedroom includes a full bath. Primary and hall bathrooms have been fully renovated with stylish new tile, vanities, and lighting, offering a fresh, clean feel throughout. Additional highlights include a private outdoor shower, perfect for rinsing off after the beach, a rear stone driveway that provides off-street parking for up to two cars and an owners closet with space for bikes and beach chairs. With its prime location on a 30x100 lot and its stunning