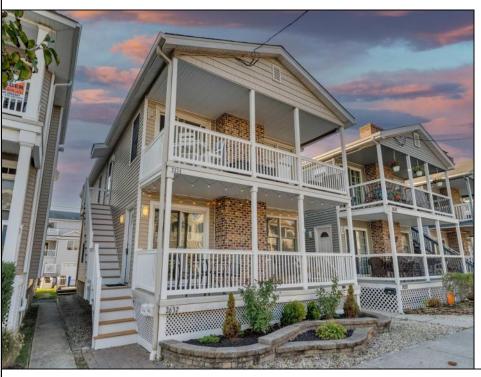

## **COMMENTS**

Welcome to 2632 Asbury Ave, a charming 3-bedroom, 2-full bathroom first-floor condo located just two short blocks from Ocean City\'s iconic Goldcoast beaches. This home has been thoughtfully updated to offer a modern, beach-inspired retreat. From the moment you step inside, you\'ll notice the classic shore house charm mixed with contemporary touches that make this property stand out. Inside, the open-concept living space features sleek new flooring throughout and a freshly painted wood-burning fireplace, a perfect touch for those cooler nights. A flat-screen TV mounted above the fireplace adds a modern touch to the bright and airy living room, which opens to the front porch through sliding glass doors, making it the perfect spot to relax and lounge after a day of sun and fun at the beach and boardwalk. The fully renovated kitchen is a highlight, boasting white shaker cabinets with soft-close features, quartz countertops, and newer stainless steel appliances. A built-in wine rack, subway tile backsplash, and a center island with seating make this kitchen not only functional but a great gathering spot. Adjacent to the kitchen is a dining area that comfortably seats 6, ideal for family meals. Each of the three bedrooms are very spacious and inviting, with ample natural light and plenty of closet space. The Primary bedroom includes a full bath. Primary and hall bathrooms have been fully renovated with stylish new tile, vanities, and lighting, offering a fresh, clean feel throughout. Additional highlights include a private outdoor shower, perfect for rinsing off after the beach, a rear stone driveway that provides off-street parking for up to two cars and an owners closet with space for bikes and beach chairs. With its prime location on a 30x100 lot and its stunning