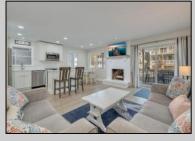

## **COMMENTS**

Welcome to 2632 Asbury Ave, a charming 3-bedroom, 2-full bathroom first-floor condo located just two short blocks from Ocean City\'s iconic Goldcoast beaches. This home has been thoughtfully updated to offer a modern, beach-inspired retreat. From the moment you step inside, you\'ll notice the classic shore house charm mixed with contemporary touches that make this property stand out. Inside, the open-concept living space features sleek new flooring throughout and a freshly painted wood-burning fireplace, a perfect touch for those cooler nights. A flat-screen TV mounted above the fireplace adds a modern touch to the bright and airy living room, which opens to the front porch through sliding glass doors, making it the perfect spot to relax and lounge after a day of sun and fun at the beach and boardwalk. The fully renovated kitchen is a highlight, boasting white shaker cabinets with soft-close features, quartz countertops, and newer stainless steel appliances. A built-in wine rack, subway tile backsplash, and a center island with seating make this kitchen not only functional but a great gathering spot. Adjacent to the kitchen is a dining area that comfortably seats 6, ideal for family meals. Each of the three bedrooms are very spacious and inviting, with ample natural light and plenty of closet space. The Primary bedroom includes a full bath. Primary and hall bathrooms have been fully renovated with stylish new tile, vanities, and lighting, offering a fresh, clean feel throughout. Additional highlights include a private outdoor shower, perfect for rinsing off after the beach, a rear stone driveway that provides off-street parking for up to two cars and an owners closet with space for bikes and beach chairs. With its prime location on a 30x100 lot and its stunning