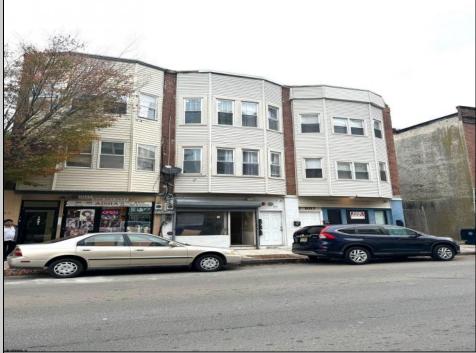

## COMMENTS

ARE YOU LOOKING TO GET A RESTAURANT OR A PIZZA PLACE RUNNING? This is your opportunity. This building has 3 one bedroom and 1 bath on top (fully rented) and One commercial unit at the bottom. The commercial unit used to be a pizza place, but can also be a fast food restaurant of any kind of food. It is perfectly located for this purpose. The 3 apartments are in pretty good shape. The commercial unit needs to be finished, but the electrical and plumbing are already done. Since this place used to be a pizza place, some equipment is still in place. Very easy to show with proper time allowed.