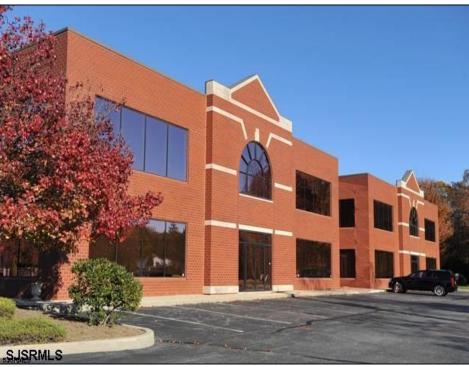

## COMMENTS

Did you ever want to own a Trophy Class A office building? Make your mark with this standout property! Revel in this Class A Office Building which comes with stunning architecture, and over 20,000 SF! Almost fully occupied, it boasts five reputable tenants and sits on a major highway, a mere 15 minutes from sought-after coastal spots. It offers unmatched exposure, thanks to its eyecatching signage and ample parking with over 98 spots. Plus, the convenience of dual entries on either side of the building. The current roster of tenants features prominent national brands, credit tenants, and thriving local enterprises, positioning this property as a hub for growth. Equipped with an elevator and a state-of-the-art security system, it promises both safety and allure.

| PROPERTY DETAILS |                       |                   |                  |
|------------------|-----------------------|-------------------|------------------|
| Exterior         | OutsideFeatures       | ParkingGarage     | InteriorFeatures |
| Brick            | Security Light/System | 11 or More Spaces | Restroom         |
|                  | Sign                  | Off Street        | Security System  |
|                  |                       | Paved             | Smoke/Fire Alarm |
| Heating          | Cooling               | Water             | Sewer            |
| Gas-Natural      | Central               | Public            | Public Sewer     |