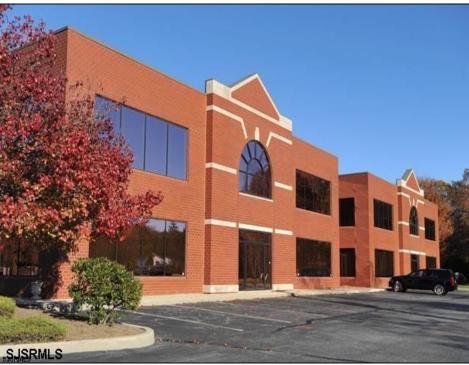

## COMMENTS

Did you ever want to own a Trophy Class A office building? Make your mark with this standout property! Revel in this Class A Office Building which comes with stunning architecture, and over 20,000 SF! Almost fully occupied, it boasts five reputable tenants and sits on a major highway, a mere 15 minutes from sought-after coastal spots. It offers unmatched exposure, thanks to its eyecatching signage and ample parking with over 98 spots. Plus, the convenience of dual entries on either side of the building. The current roster of tenants features prominent national brands, credit tenants, and thriving local enterprises, positioning this property as a hub for growth. Equipped with an elevator and a state-of-the-art security system, it promises both safety and allure.

| PROPERTY DETAILS |                       |                   |                  |
|------------------|-----------------------|-------------------|------------------|
| Exterior         | OutsideFeatures       | ParkingGarage     | InteriorFeatures |
| Brick            | Security Light/System | 11 or More Spaces | Restroom         |
|                  | Sign                  | Off Street        | Security System  |
|                  |                       | Paved             | Smoke/Fire Alarm |