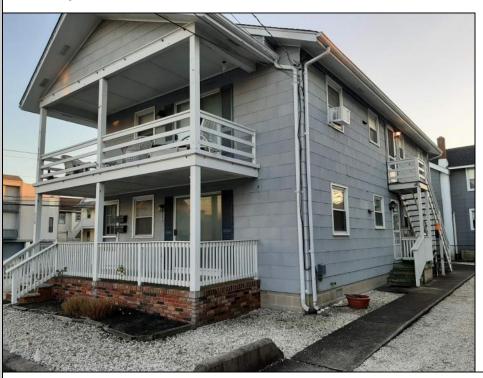

## COMMENTS

Duplex On Pennlyn Place. Originally built in 1972. Great opportunity to own the whole duplex in the Beach and Boardwalk Zone. Corner Property with plenty of air and light to brighten any home. Plenty of Parking with this home.