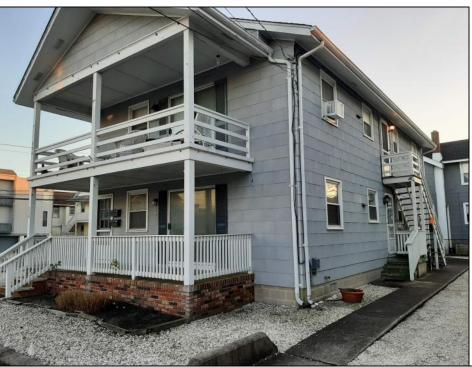

## COMMENTS

Duplex On Pennlyn Place. Originally built in 1972. Great opportunity to own the whole duplex in the Beach and Boardwalk Zone. Corner Property with plenty of air and light to brighten any home. Plenty of Parking with this home.

|                 | PROPERTY DETAILS |             |             |
|-----------------|------------------|-------------|-------------|
| OutsideFeatures | ParkingGarage    | OtherRooms  | Basement    |
| Curbs           | None             | Dining Room | Crawl Space |
| Deck            |                  | Kitchen     |             |
| Porch           |                  | Living Room |             |