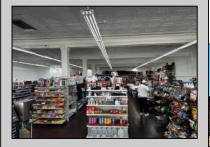

## **COMMENTS**

Business for Sale. Secure this excellent spot for your business in Pleasantville, NJ in the designated commercial district area on Main Street, highly visible, commercial driven traffic location. LOT size 60 X 129,75. Store has retail space of 7500 sqft, inside cafe/restaurant operating with full new equipment. Location offers parking upfront and also additional parking in the rear. Full basement with a storage space of 7500 sqft. that can be efficiently utilized. Sprinkler system recently updated, fixtures(100k invested) and inventory(100k) will be included of the deal Must be seen IN PERSON ,schedule your showing !!! P&L upon request, showings must be scheduled between 9am-1p