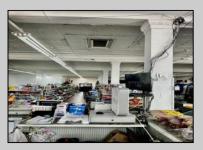

## **COMMENTS**

Business for Sale. Secure this excellent spot for your business in Pleasantville, NJ in the designated commercial district area on Main Street, highly visible, commercial driven traffic location. LOT size 60 X 129,75. Store has retail space of 7500 sqft, inside cafe/restaurant operating with full new equipment. Location offers parking upfront and also additional parking in the rear. Full basement with a storage space of 7500 sqft. that can be efficiently utilized. Sprinkler system recently updated, fixtures(100k invested) and inventory(100k) will be included of the deal Must be seen IN PERSON ,schedule your showing !!! P&L upon request, showings must be scheduled between 9am-1p