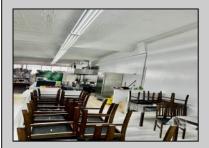

## **COMMENTS**

Business for Sale. Secure this excellent spot for your business in Pleasantville, NJ in the designated commercial district area on Main Street, highly visible, commercial driven traffic location. LOT size 60 X 129,75. Store has retail space of 7500 sqft, inside cafe/restaurant operating with full new equipment. Location offers parking upfront and also additional parking in the rear. Full basement with a storage space of 7500 sqft. that can be efficiently utilized. Sprinkler system recently updated, fixtures(100k invested) and inventory(100k) will be included of the deal Must be seen IN PERSON ,schedule your showing !!! P&L upon request, showings must be scheduled between 9am-1p

## PROPERTY DETAILS

OutsideFeatures

Sign

Exterior Brick Stucco

ParkingGarage Other (See Remarks) InteriorFeatures **Display Windows** Fire Sprinkler System Other (See Remarks) Restroom Security System Smoke/Fire Alarm