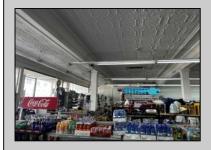

## **COMMENTS**

Business for Sale. Secure this excellent spot for your business in Pleasantville, NJ in the designated commercial district area on Main Street, highly visible, commercial driven traffic location. LOT size 60 X 129,75. Store has retail space of 7500 sqft, inside cafe/restaurant operating with full new equipment. Location offers parking upfront and also additional parking in the rear. Full basement with a storage space of 7500 sqft. that can be efficiently utilized. Sprinkler system recently updated, fixtures(100k invested) and inventory(100k) will be included of the deal Must be seen IN PERSON ,schedule your showing !!! P&L upon request, showings must be scheduled between 9am-1p