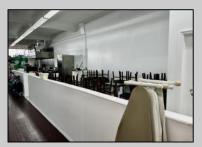

## **COMMENTS**

Business for Sale. Secure this excellent spot for your business in Pleasantville, NJ in the designated commercial district area on Main Street, highly visible, commercial driven traffic location. LOT size 60 X 129,75. Store has retail space of 7500 sqft, inside cafe/restaurant operating with full new equipment. Location offers parking upfront and also additional parking in the rear. Full basement with a storage space of 7500 sqft. that can be efficiently utilized. Sprinkler system recently updated, fixtures(100k invested) and inventory(100k) will be included of the deal Must be seen IN PERSON ,schedule your showing !!! P&L upon request, showings must be scheduled between 9am-1p