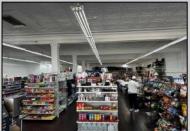

## **COMMENTS**

Business for Sale. Secure this excellent spot for your business in Pleasantville, NJ in the designated commercial district area on Main Street, highly visible, commercial driven traffic location. LOT size 60 X 129,75. Store has retail space of 7500 sqft, inside cafe/restaurant operating with full new equipment. Location offers parking upfront and also additional parking in the rear. Full basement with a storage space of 7500 sqft. that can be efficiently utilized. Sprinkler system recently updated, fixtures(100k invested) and inventory(100k) will be included of the deal Must be seen IN PERSON ,schedule your showing !!! P&L upon request, showings must be scheduled between 9am-1p