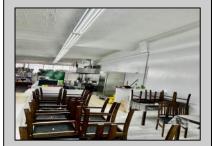

## **COMMENTS**

Business for Sale. Secure this excellent spot for your business in Pleasantville, NJ in the designated commercial district area on Main Street, highly visible, commercial driven traffic location. LOT size 60 X 129,75. Store has retail space of 7500 sqft, inside cafe/restaurant operating with full new equipment. Location offers parking upfront and also additional parking in the rear. Full basement with a storage space of 7500 sqft. that can be efficiently utilized. Sprinkler system recently updated, fixtures(100k invested) and inventory(100k) will be included of the deal Must be seen IN PERSON ,schedule your showing !!! P&L upon request, showings must be scheduled between 9am-1p