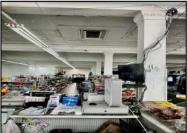

## **COMMENTS**

Business for Sale. Secure this excellent spot for your business in Pleasantville, NJ in the designated commercial district area on Main Street, highly visible, commercial driven traffic location. LOT size 60 X 129,75. Store has retail space of 7500 sqft, inside cafe/restaurant operating with full new equipment. Location offers parking upfront and also additional parking in the rear. Full basement with a storage space of 7500 sqft. that can be efficiently utilized. Sprinkler system recently updated, fixtures(100k invested) and inventory(100k) will be included of the deal Must be seen IN PERSON ,schedule your showing !!! P&L upon request, showings must be scheduled between 9am-1p