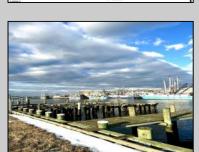

## **COMMENTS**

Two buildable lots for sale located in the historic Gardner's Basin area. Lots are numbered : 409 and 415 M Massachusetts ave. There are 2 boats slip and new bulkhead, with utilities right on the street. Zoning of this land is mixed use: commercial and residential ,which allows tremendous choice of opportunities including, but not limited to: mixed use building where first floor is commercial second residential with apartments. Other possible use will be building up a multifamily property duplex , or three story tall townhomes . 409 Massachusetts size is 50 x 182 415 Massachusetts size is 60 x 166.93 Waterfront , buildable land, 2 boat sliip waiting for new owner !!!