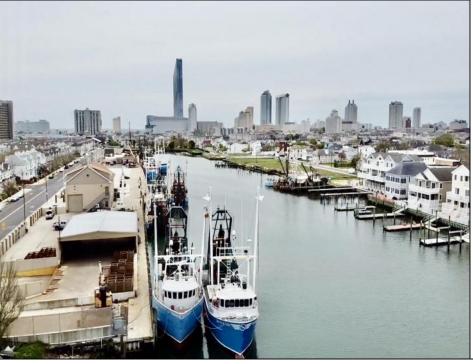

## **COMMENTS**

Two buildable lots for sale located in the historic Gardner's Basin area. Lots are numbered : 409 and 415 M Massachusetts ave. There are 2 boats slip and new bulkhead, with utilities right on the street. Zoning of this land is mixed use: commercial and residential ,which allows tremendous choice of opportunities including, but not limited to: mixed use building where first floor is commercial second residential with apartments. Other possible use will be building up a multifamily property duplex , or three story tall townhomes . 409 Massachusetts size is 50 x 182 415 Massachusetts size is 60 x 166.93 Waterfront , buildable land, 2 boat sliip waiting for new owner !!!