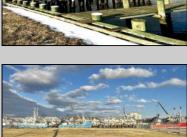

## **COMMENTS**

Two buildable lots for sale located in the historic Gardner's Basin area. Lots are numbered : 409 and 415 M Massachusetts ave. There are 2 boats slip and new bulkhead, with utilities right on the street. Zoning of this land is mixed use: commercial and residential ,which allows tremendous choice of opportunities including, but not limited to: mixed use building where first floor is commercial second residential with apartments. Other possible use will be building up a multifamily property duplex , or three story tall townhomes . 409 Massachusetts size is 50 x 182 415 Massachusetts size is 60 x 166.93 Waterfront , buildable land, 2 boat sliip waiting for new owner !!!