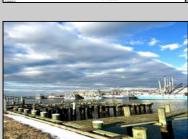

## **COMMENTS**

Two buildable lots for sale located in the historic Gardner's Basin area. Lots are numbered: 409 and 415 M Massachusetts ave. There are 2 boats slip and new bulkhead, with utilities right on the street. Zoning of this land is mixed use: commercial and residential ,which allows tremendous choice of opportunities including, but not limited to: mixed use building where first floor is commercial second residential with apartments. Other possible use will be building up a multifamily property duplex , or three story tall townhomes . 409 Massachusetts size is 50 x 182 415 Massachusetts size is 60 x 166.93 Waterfront , buildable land, 2 boat sliip waiting for new owner!!!