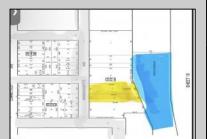

## **COMMENTS**

Two buildable lots for sale located in the historic Gardner's Basin area. Lots are numbered: 409 and 415 M Massachusetts ave. There are 2 boats slip and new bulkhead, with utilities right on the street. Zoning of this land is mixed use: commercial and residential ,which allows tremendous choice of opportunities including, but not limited to: mixed use building where first floor is commercial second residential with apartments. Other possible use will be building up a multifamily property duplex , or three story tall townhomes . 409 Massachusetts size is 50 x 182 415 Massachusetts size is 60 x 166.93 Waterfront , buildable land, 2 boat sliip waiting for new owner!!!