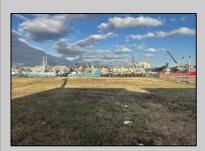

## **COMMENTS**

Two buildable lots for sale located in the historic Gardner's Basin area. Lots are numbered: 409 and 415 M Massachusetts ave. There are 2 boats slip and new bulkhead, with utilities right on the street. Zoning of this land is mixed use: commercial and residential ,which allows tremendous choice of opportunities including, but not limited to: mixed use building where first floor is commercial second residential with apartments. Other possible use will be building up a multifamily property duplex , or three story tall townhomes . 409 Massachusetts size is 50 x 182 415 Massachusetts size is 60 x 166.93 Waterfront , buildable land, 2 boat sliip waiting for new owner!!!