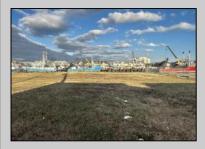

## **COMMENTS**

Two buildable lots for sale located in the historic Gardner's Basin area. Lots are numbered: 409 and 415 M Massachusetts ave. There are 2 boats slip and new bulkhead, with utilities right on the street. Zoning of this land is mixed use: commercial and residential ,which allows tremendous choice of opportunities including, but not limited to: mixed use building where first floor is commercial second residential with apartments. Other possible use will be building up a multifamily property duplex , or three story tall townhomes . 409 Massachusetts size is 50 x 182 415 Massachusetts size is 60 x 166.93 Waterfront , buildable land, 2 boat sliip waiting for new owner !!!