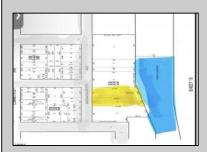

## COMMENTS

Two buildable lots for sale located in the historic Gardner's Basin area. Lots are numbered : 409 and 415 M Massachusetts ave. There are 2 boats slip and new bulkhead, with utilities right on the street. Zoning of this land is mixed use: commercial and residential ,which allows tremendous choice of opportunities including, but not limited to: mixed use building where first floor is commercial second residential with apartments. Other possible use will be building up a multifamily property duplex , or three story tall townhomes . 409 Massachusetts size is 50 x 182 415 Massachusetts size is 60 x 166.93 Waterfront , buildable land, 2 boat sliip waiting for new owner !!!