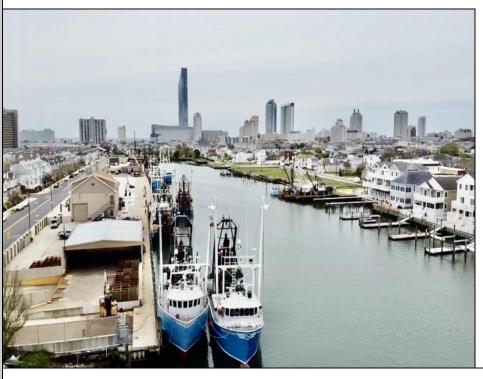

## **COMMENTS**

Two buildable lots for sale located in the historic Gardner's Basin area. Lots are numbered: 409 and 415 M Massachusetts ave. There are 2 boats slip and new bulkhead, with utilities right on the street. Zoning of this land is mixed use: commercial and residential ,which allows tremendous choice of opportunities including, but not limited to: mixed use building where first floor is commercial second residential with apartments. Other possible use will be building up a multifamily property duplex , or three story tall townhomes . 409 Massachusetts size is 50 x 182 415 Massachusetts size is 60 x 166.93 Waterfront , buildable land, 2 boat sliip waiting for new owner !!!