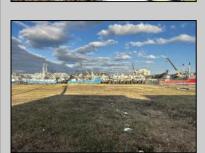

## **COMMENTS**

Two buildable lots for sale located in the historic Gardner's Basin area. Lots are numbered: 409 and 415 M Massachusetts ave. There are 2 boats slip and new bulkhead, with utilities right on the street. Zoning of this land is mixed use: commercial and residential ,which allows tremendous choice of opportunities including, but not limited to: mixed use building where first floor is commercial second residential with apartments. Other possible use will be building up a multifamily property duplex , or three story tall townhomes . 409 Massachusetts size is 50 x 182 415 Massachusetts size is 60 x 166.93 Waterfront , buildable land, 2 boat sliip waiting for new owner !!!