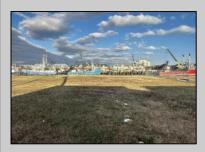

## **COMMENTS**

Two buildable lots for sale located in the historic Gardner's Basin area. Lots are numbered: 409 and 415 M Massachusetts ave. There are 2 boats slip and new bulkhead, with utilities right on the street. Zoning of this land is mixed use: commercial and residential ,which allows tremendous choice of opportunities including, but not limited to: mixed use building where first floor is commercial second residential with apartments. Other possible use will be building up a multifamily property duplex , or three story tall townhomes . 409 Massachusetts size is 50 x 182 415 Massachusetts size is 60 x 166.93 Waterfront , buildable land, 2 boat sliip waiting for new owner !!!