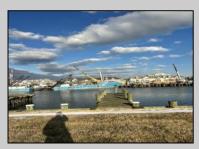

## **COMMENTS**

Two buildable lots for sale located in the historic Gardner's Basin area. Lots are numbered: 409 and 415 M Massachusetts ave. There are 2 boats slip and new bulkhead, with utilities right on the street. Zoning of this land is mixed use: commercial and residential ,which allows tremendous choice of opportunities including, but not limited to: mixed use building where first floor is commercial second residential with apartments. Other possible use will be building up a multifamily property duplex , or three story tall townhomes . 409 Massachusetts size is 50 x 182 415 Massachusetts size is 60 x 166.93 Waterfront , buildable land, 2 boat sliip waiting for new owner !!!