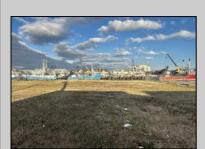

## **COMMENTS**

Two buildable lots for sale located in the historic Gardner's Basin area. Lots are numbered : 409 and 415 M Massachusetts ave. There are 2 boats slip and new bulkhead, with utilities right on the street. Zoning of this land is mixed use: commercial and residential ,which allows tremendous choice of opportunities including, but not limited to: mixed use building where first floor is commercial second residential with apartments. Other possible use will be building up a multifamily property duplex , or three story tall townhomes . 409 Massachusetts size is 50 x 182 415 Massachusetts size is 60 x 166.93 Waterfront , buildable land, 2 boat sliip waiting for new owner !!!