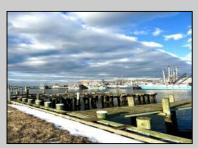

## COMMENTS

Two buildable lots for sale located in the historic Gardner's Basin area. Lots are numbered : 409 and 415 M Massachusetts ave. There are 2 boats slip and new bulkhead, with utilities right on the street. Zoning of this land is mixed use: commercial and residential ,which allows tremendous choice of opportunities including, but not limited to: mixed use building where first floor is commercial second residential with apartments. Other possible use will be building up a multifamily property duplex , or three story tall townhomes . 409 Massachusetts size is 50 x 182 415 Massachusetts size is 60 x 166.93 Waterfront , buildable land, 2 boat sliip waiting for new owner !!!