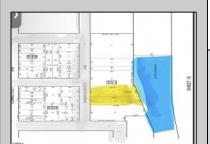

## **COMMENTS**

Two buildable lots for sale located in the historic Gardner's Basin area. Lots are numbered : 409 and 415 M Massachusetts ave. There are 2 boats slip and new bulkhead, with utilities right on the street. Zoning of this land is mixed use: commercial and residential ,which allows tremendous choice of opportunities including, but not limited to: mixed use building where first floor is commercial second residential with apartments. Other possible use will be building up a multifamily property duplex , or three story tall townhomes . 409 Massachusetts size is 50 x 182 415 Massachusetts size is 60 x 166.93 Waterfront , buildable land, 2 boat sliip waiting for new owner !!!