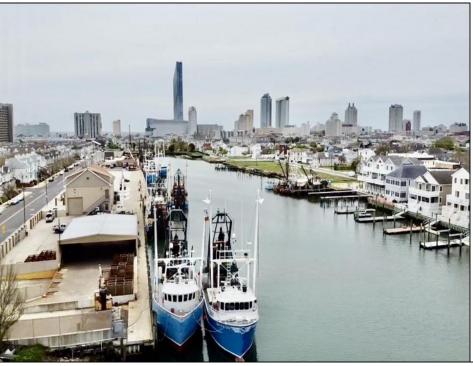

## **COMMENTS**

Two buildable lots for sale located in the historic Gardner's Basin area. Lots are numbered : 409 and 415 M Massachusetts ave. There are 2 boats slip and new bulkhead, with utilities right on the street. Zoning of this land is mixed use: commercial and residential ,which allows tremendous choice of opportunities including, but not limited to: mixed use building where first floor is commercial second residential with apartments. Other possible use will be building up a multifamily property duplex , or three story tall townhomes . 409 Massachusetts size is 50 x 182 415 Massachusetts size is 60 x 166.93 Waterfront , buildable land, 2 boat sliip waiting for new owner !!!