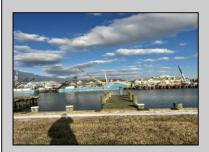

## **COMMENTS**

Two buildable lots for sale located in the historic Gardner's Basin area. Lots are numbered : 409 and 415 M Massachusetts ave. There are 2 boats slip and new bulkhead, with utilities right on the street. Zoning of this land is mixed use: commercial and residential ,which allows tremendous choice of opportunities including, but not limited to: mixed use building where first floor is commercial second residential with apartments. Other possible use will be building up a multifamily property duplex , or three story tall townhomes . 409 Massachusetts size is 50 x 182 415 Massachusetts size is 60 x 166.93 Waterfront , buildable land, 2 boat sliip waiting for new owner !!!