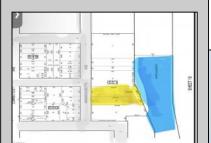

## **COMMENTS**

Two buildable lots for sale located in the historic Gardner's Basin area. Lots are numbered : 409 and 415 M Massachusetts ave. There are 2 boats slip and new bulkhead, with utilities right on the street. Zoning of this land is mixed use: commercial and residential ,which allows tremendous choice of opportunities including, but not limited to: mixed use building where first floor is commercial second residential with apartments. Other possible use will be building up a multifamily property duplex , or three story tall townhomes . 409 Massachusetts size is 50 x 182 415 Massachusetts size is 60 x 166.93 Waterfront , buildable land, 2 boat sliip waiting for new owner !!!