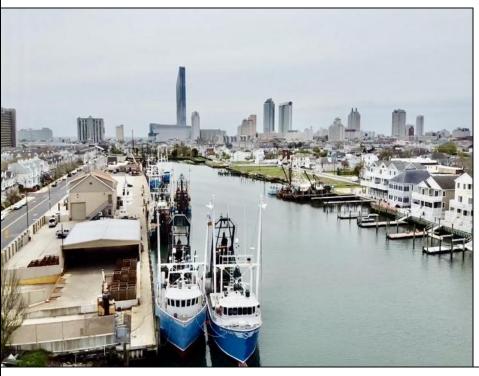

## **COMMENTS**

Two buildable lots for sale located in the historic Gardner's Basin area. Lots are numbered: 409 and 415 M Massachusetts ave. There are 2 boats slip and new bulkhead, with utilities right on the street. Zoning of this land is mixed use: commercial and residential ,which allows tremendous choice of opportunities including, but not limited to: mixed use building where first floor is commercial second residential with apartments. Other possible use will be building up a multifamily property duplex , or three story tall townhomes . 409 Massachusetts size is 50 x 182 415 Massachusetts size is 60 x 166.93 Waterfront , buildable land, 2 boat sliip waiting for new owner !!!