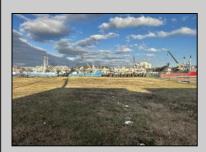

## **COMMENTS**

Two buildable lots for sale located in the historic Gardner's Basin area. Lots are numbered: 409 and 415 M Massachusetts ave. There are 2 boats slip and new bulkhead, with utilities right on the street. Zoning of this land is mixed use: commercial and residential ,which allows tremendous choice of opportunities including, but not limited to: mixed use building where first floor is commercial second residential with apartments. Other possible use will be building up a multifamily property duplex , or three story tall townhomes . 409 Massachusetts size is 50 x 182 415 Massachusetts size is 60 x 166.93 Waterfront , buildable land, 2 boat sliip waiting for new owner !!!