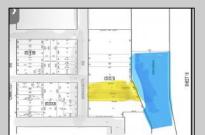

## **COMMENTS**

Two buildable lots for sale located in the historic Gardner's Basin area. Lots are numbered: 409 and 415 M Massachusetts ave. There are 2 boats slip and new bulkhead, with utilities right on the street. Zoning of this land is mixed use: commercial and residential ,which allows tremendous choice of opportunities including, but not limited to: mixed use building where first floor is commercial second residential with apartments. Other possible use will be building up a multifamily property duplex , or three story tall townhomes . 409 Massachusetts size is 50 x 182 415 Massachusetts size is 60 x 166.93 Waterfront , buildable land, 2 boat sliip waiting for new owner !!!