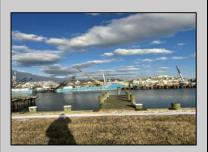

## **COMMENTS**

Two buildable lots for sale located in the historic Gardner's Basin area. Lots are numbered: 409 and 415 M Massachusetts ave. There are 2 boats slip and new bulkhead, with utilities right on the street. Zoning of this land is mixed use: commercial and residential ,which allows tremendous choice of opportunities including, but not limited to: mixed use building where first floor is commercial second residential with apartments. Other possible use will be building up a multifamily property duplex , or three story tall townhomes . 409 Massachusetts size is 50 x 182 415 Massachusetts size is 60 x 166.93 Waterfront , buildable land, 2 boat sliip waiting for new owner !!!