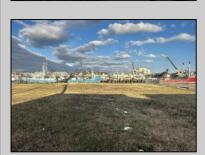

## **COMMENTS**

Two buildable lots for sale located in the historic Gardner's Basin area. Lots are numbered: 409 and 415 M Massachusetts ave. There are 2 boats slip and new bulkhead, with utilities right on the street. Zoning of this land is mixed use: commercial and residential ,which allows tremendous choice of opportunities including, but not limited to: mixed use building where first floor is commercial second residential with apartments. Other possible use will be building up a multifamily property duplex , or three story tall townhomes . 409 Massachusetts size is 50 x 182 415 Massachusetts size is 60 x 166.93 Waterfront , buildable land, 2 boat sliip waiting for new owner !!!