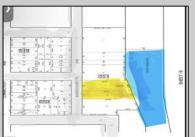

## **COMMENTS**

Two buildable lots for sale located in the historic Gardner's Basin area. Lots are numbered: 409 and 415 M Massachusetts ave. There are 2 boats slip and new bulkhead, with utilities right on the street. Zoning of this land is mixed use: commercial and residential ,which allows tremendous choice of opportunities including, but not limited to: mixed use building where first floor is commercial second residential with apartments. Other possible use will be building up a multifamily property duplex , or three story tall townhomes . 409 Massachusetts size is 50 x 182 415 Massachusetts size is 60 x 166.93 Waterfront , buildable land, 2 boat sliip waiting for new owner !!!