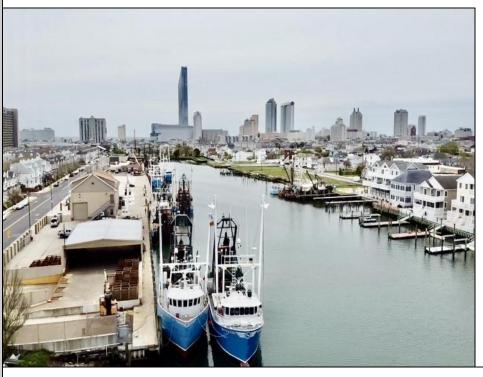

## **COMMENTS**

Two buildable lots for sale located in the historic Gardner's Basin area. Lots are numbered: 409 and 415 M Massachusetts ave. There are 2 boats slip and new bulkhead, with utilities right on the street. Zoning of this land is mixed use: commercial and residential ,which allows tremendous choice of opportunities including, but not limited to: mixed use building where first floor is commercial second residential with apartments. Other possible use will be building up a multifamily property duplex , or three story tall townhomes . 409 Massachusetts size is 50 x 182 415 Massachusetts size is 60 x 166.93 Waterfront , buildable land, 2 boat sliip waiting for new owner !!!