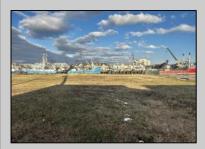

## **COMMENTS**

Two buildable lots for sale located in the historic Gardner's Basin area. Lots are numbered : 409 and 415 M Massachusetts ave. There are 2 boats slip and new bulkhead, with utilities right on the street. Zoning of this land is mixed use: commercial and residential ,which allows tremendous choice of opportunities including, but not limited to: mixed use building where first floor is commercial second residential with apartments. Other possible use will be building up a multifamily property duplex , or three story tall townhomes . 409 Massachusetts size is 50 x 182 415 Massachusetts size is 60 x 166.93 Waterfront , buildable land, 2 boat sliip waiting for new owner !!!