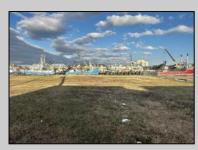

## COMMENTS

Two buildable lots for sale located in the historic Gardner's Basin area. Lots are numbered : 409 and 415 M Massachusetts ave. There are 2 boats slip and new bulkhead, with utilities right on the street. Zoning of this land is mixed use: commercial and residential ,which allows tremendous choice of opportunities including, but not limited to: mixed use building where first floor is commercial second residential with apartments. Other possible use will be building up a multifamily property duplex , or three story tall townhomes . 409 Massachusetts size is 50 x 182 415 Massachusetts size is 60 x 166.93 Waterfront , buildable land, 2 boat sliip waiting for new owner !!!