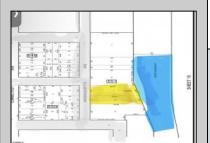

## **COMMENTS**

Two buildable lots for sale located in the historic Gardner's Basin area. Lots are numbered : 409 and 415 M Massachusetts ave. There are 2 boats slip and new bulkhead, with utilities right on the street. Zoning of this land is mixed use: commercial and residential ,which allows tremendous choice of opportunities including, but not limited to: mixed use building where first floor is commercial second residential with apartments. Other possible use will be building up a multifamily property duplex , or three story tall townhomes . 409 Massachusetts size is 50 x 182 415 Massachusetts size is 60 x 166.93 Waterfront , buildable land, 2 boat sliip waiting for new owner !!!