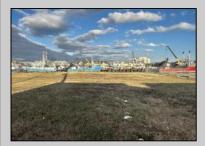

## **COMMENTS**

Two buildable lots for sale located in the historic Gardner's Basin area. Lots are numbered : 409 and 415 M Massachusetts ave. There are 2 boats slip and new bulkhead, with utilities right on the street. Zoning of this land is mixed use: commercial and residential ,which allows tremendous choice of opportunities including, but not limited to: mixed use building where first floor is commercial second residential with apartments. Other possible use will be building up a multifamily property duplex , or three story tall townhomes . 409 Massachusetts size is 50 x 182 415 Massachusetts size is 60 x 166.93 Waterfront , buildable land, 2 boat sliip waiting for new owner !!!