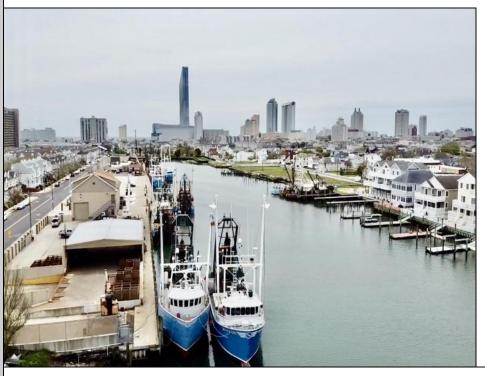

## **COMMENTS**

Two buildable lots for sale located in the historic Gardner's Basin area. Lots are numbered: 409 and 415 M Massachusetts ave. There are 2 boats slip and new bulkhead, with utilities right on the street. Zoning of this land is mixed use: commercial and residential ,which allows tremendous choice of opportunities including, but not limited to: mixed use building where first floor is commercial second residential with apartments. Other possible use will be building up a multifamily property duplex , or three story tall townhomes . 409 Massachusetts size is 50 x 182 415 Massachusetts size is 60 x 166.93 Waterfront , buildable land, 2 boat sliip waiting for new owner !!!