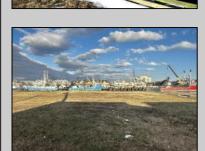

## **COMMENTS**

Two buildable lots for sale located in the historic Gardner's Basin area. Lots are numbered: 409 and 415 M Massachusetts ave. There are 2 boats slip and new bulkhead, with utilities right on the street. Zoning of this land is mixed use: commercial and residential ,which allows tremendous choice of opportunities including, but not limited to: mixed use building where first floor is commercial second residential with apartments. Other possible use will be building up a multifamily property duplex , or three story tall townhomes . 409 Massachusetts size is 50 x 182 415 Massachusetts size is 60 x 166.93 Waterfront , buildable land, 2 boat sliip waiting for new owner !!!