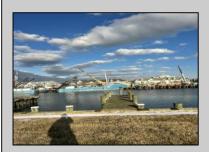

## **COMMENTS**

Two buildable lots for sale located in the historic Gardner's Basin area. Lots are numbered: 409 and 415 M Massachusetts ave. There are 2 boats slip and new bulkhead, with utilities right on the street. Zoning of this land is mixed use: commercial and residential ,which allows tremendous choice of opportunities including, but not limited to: mixed use building where first floor is commercial second residential with apartments. Other possible use will be building up a multifamily property duplex , or three story tall townhomes . 409 Massachusetts size is 50 x 182 415 Massachusetts size is 60 x 166.93 Waterfront , buildable land, 2 boat sliip waiting for new owner !!!