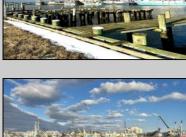

## **COMMENTS**

Two buildable lots for sale located in the historic Gardner's Basin area. Lots are numbered : 409 and 415 M Massachusetts ave. There are 2 boats slip and new bulkhead, with utilities right on the street. Zoning of this land is mixed use: commercial and residential ,which allows tremendous choice of opportunities including, but not limited to: mixed use building where first floor is commercial second residential with apartments. Other possible use will be building up a multifamily property duplex , or three story tall townhomes . 409 Massachusetts size is 50 x 182 415 Massachusetts size is 60 x 166.93 Waterfront , buildable land, 2 boat sliip waiting for new owner !!!