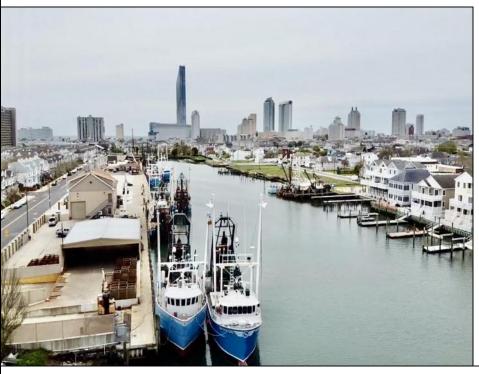

## **COMMENTS**

Two buildable lots for sale located in the historic Gardner's Basin area. Lots are numbered : 409 and 415 M Massachusetts ave. There are 2 boats slip and new bulkhead, with utilities right on the street. Zoning of this land is mixed use: commercial and residential ,which allows tremendous choice of opportunities including, but not limited to: mixed use building where first floor is commercial second residential with apartments. Other possible use will be building up a multifamily property duplex , or three story tall townhomes . 409 Massachusetts size is 50 x 182 415 Massachusetts size is 60 x 166.93 Waterfront , buildable land, 2 boat sliip waiting for new owner !!!