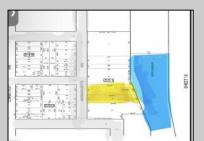

## **COMMENTS**

Two buildable lots for sale located in the historic Gardner's Basin area. Lots are numbered : 409 and 415 M Massachusetts ave. There are 2 boats slip and new bulkhead, with utilities right on the street. Zoning of this land is mixed use: commercial and residential ,which allows tremendous choice of opportunities including, but not limited to: mixed use building where first floor is commercial second residential with apartments. Other possible use will be building up a multifamily property duplex , or three story tall townhomes . 409 Massachusetts size is 50 x 182 415 Massachusetts size is 60 x 166.93 Waterfront , buildable land, 2 boat sliip waiting for new owner !!!