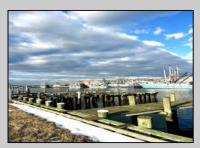

## COMMENTS

Two buildable lots for sale located in the historic Gardner's Basin area. Lots are numbered : 409 and 415 M Massachusetts ave. There are 2 boats slip and new bulkhead, with utilities right on the street. Zoning of this land is mixed use: commercial and residential ,which allows tremendous choice of opportunities including, but not limited to: mixed use building where first floor is commercial second residential with apartments. Other possible use will be building up a multifamily property duplex , or three story tall townhomes . 409 Massachusetts size is 50 x 182 415 Massachusetts size is 60 x 166.93 Waterfront , buildable land, 2 boat sliip waiting for new owner !!!