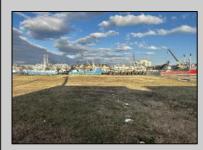

## COMMENTS

Two buildable lots for sale located in the historic Gardner's Basin area. Lots are numbered : 409 and 415 M Massachusetts ave. There are 2 boats slip and new bulkhead, with utilities right on the street. Zoning of this land is mixed use: commercial and residential ,which allows tremendous choice of opportunities including, but not limited to: mixed use building where first floor is commercial second residential with apartments. Other possible use will be building up a multifamily property duplex , or three story tall townhomes . 409 Massachusetts size is 50 x 182 415 Massachusetts size is 60 x 166.93 Waterfront , buildable land, 2 boat sliip waiting for new owner !!!