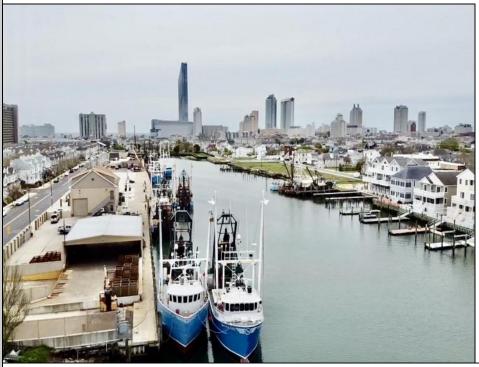

## COMMENTS

Two buildable lots for sale located in the historic Gardner's Basin area. Lots are numbered : 409 and 415 M Massachusetts ave. There are 2 boats slip and new bulkhead, with utilities right on the street. Zoning of this land is mixed use: commercial and residential ,which allows tremendous choice of opportunities including, but not limited to: mixed use building where first floor is commercial second residential with apartments. Other possible use will be building up a multifamily property duplex , or three story tall townhomes . 409 Massachusetts size is 50 x 182 415 Massachusetts size is 60 x 166.93 Waterfront , buildable land, 2 boat sliip waiting for new owner !!!