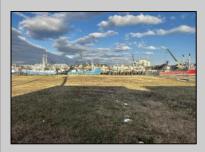

## **COMMENTS**

Two buildable lots for sale located in the historic Gardner's Basin area. Lots are numbered : 409 and 415 M Massachusetts ave. There are 2 boats slip and new bulkhead, with utilities right on the street. Zoning of this land is mixed use: commercial and residential ,which allows tremendous choice of opportunities including, but not limited to: mixed use building where first floor is commercial second residential with apartments. Other possible use will be building up a multifamily property duplex , or three story tall townhomes . 409 Massachusetts size is 50 x 182 415 Massachusetts size is 60 x 166.93 Waterfront , buildable land, 2 boat sliip waiting for new owner !!!