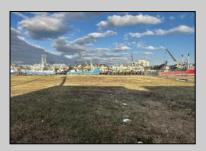

## **COMMENTS**

Two buildable lots for sale located in the historic Gardner's Basin area. Lots are numbered : 409 and 415 M Massachusetts ave. There are 2 boats slip and new bulkhead, with utilities right on the street. Zoning of this land is mixed use: commercial and residential ,which allows tremendous choice of opportunities including, but not limited to: mixed use building where first floor is commercial second residential with apartments. Other possible use will be building up a multifamily property duplex , or three story tall townhomes . 409 Massachusetts size is 50 x 182 415 Massachusetts size is 60 x 166.93 Waterfront , buildable land, 2 boat sliip waiting for new owner !!!