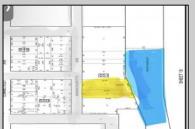

## **COMMENTS**

Two buildable lots for sale located in the historic Gardner's Basin area. Lots are numbered: 409 and 415 M Massachusetts ave. There are 2 boats slip and new bulkhead, with utilities right on the street. Zoning of this land is mixed use: commercial and residential ,which allows tremendous choice of opportunities including, but not limited to: mixed use building where first floor is commercial second residential with apartments. Other possible use will be building up a multifamily property duplex , or three story tall townhomes . 409 Massachusetts size is 50 x 182 415 Massachusetts size is 60 x 166.93 Waterfront , buildable land, 2 boat sliip waiting for new owner !!!