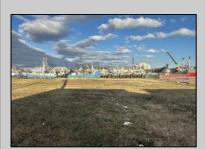

## **COMMENTS**

Two buildable lots for sale located in the historic Gardner's Basin area. Lots are numbered: 409 and 415 M Massachusetts ave. There are 2 boats slip and new bulkhead, with utilities right on the street. Zoning of this land is mixed use: commercial and residential ,which allows tremendous choice of opportunities including, but not limited to: mixed use building where first floor is commercial second residential with apartments. Other possible use will be building up a multifamily property duplex , or three story tall townhomes . 409 Massachusetts size is 50 x 182 415 Massachusetts size is 60 x 166.93 Waterfront , buildable land, 2 boat sliip waiting for new owner !!!