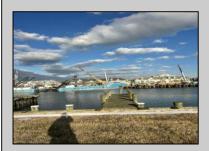

## **COMMENTS**

Two buildable lots for sale located in the historic Gardner's Basin area. Lots are numbered: 409 and 415 M Massachusetts ave. There are 2 boats slip and new bulkhead, with utilities right on the street. Zoning of this land is mixed use: commercial and residential ,which allows tremendous choice of opportunities including, but not limited to: mixed use building where first floor is commercial second residential with apartments. Other possible use will be building up a multifamily property duplex , or three story tall townhomes . 409 Massachusetts size is 50 x 182 415 Massachusetts size is 60 x 166.93 Waterfront , buildable land, 2 boat sliip waiting for new owner !!!