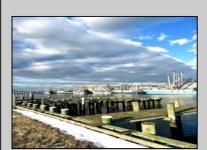

## **COMMENTS**

Two buildable lots for sale located in the historic Gardner's Basin area. Lots are numbered : 409 and 415 M Massachusetts ave. There are 2 boats slip and new bulkhead, with utilities right on the street. Zoning of this land is mixed use: commercial and residential ,which allows tremendous choice of opportunities including, but not limited to: mixed use building where first floor is commercial second residential with apartments. Other possible use will be building up a multifamily property duplex , or three story tall townhomes . 409 Massachusetts size is 50 x 182 415 Massachusetts size is 60 x 166.93 Waterfront , buildable land, 2 boat sliip waiting for new owner !!!