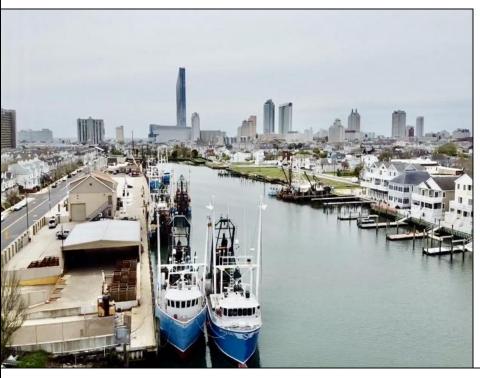

## **COMMENTS**

Two buildable lots for sale located in the historic Gardner's Basin area. Lots are numbered : 409 and 415 M Massachusetts ave. There are 2 boats slip and new bulkhead, with utilities right on the street. Zoning of this land is mixed use: commercial and residential ,which allows tremendous choice of opportunities including, but not limited to: mixed use building where first floor is commercial second residential with apartments. Other possible use will be building up a multifamily property duplex , or three story tall townhomes . 409 Massachusetts size is 50 x 182 415 Massachusetts size is 60 x 166.93 Waterfront , buildable land, 2 boat sliip waiting for new owner !!!