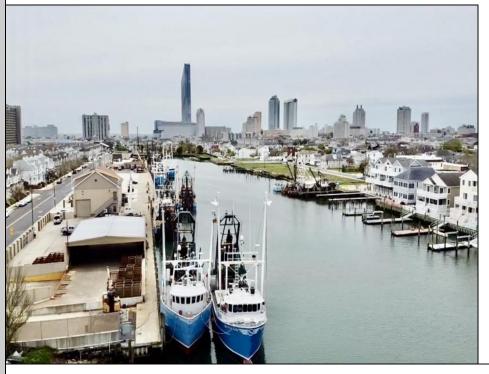

## **COMMENTS**

Two buildable lots for sale located in the historic Gardner's Basin area. Lots are numbered : 409 and 415 M Massachusetts ave. There are 2 boats slip and new bulkhead, with utilities right on the street. Zoning of this land is mixed use: commercial and residential ,which allows tremendous choice of opportunities including, but not limited to: mixed use building where first floor is commercial second residential with apartments. Other possible use will be building up a multifamily property duplex , or three story tall townhomes . 409 Massachusetts size is 50 x 182 415 Massachusetts size is 60 x 166.93 Waterfront , buildable land, 2 boat sliip waiting for new owner !!!