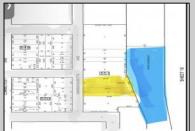

## **COMMENTS**

Two buildable lots for sale located in the historic Gardner's Basin area. Lots are numbered : 409 and 415 M Massachusetts ave. There are 2 boats slip and new bulkhead, with utilities right on the street. Zoning of this land is mixed use: commercial and residential ,which allows tremendous choice of opportunities including, but not limited to: mixed use building where first floor is commercial second residential with apartments. Other possible use will be building up a multifamily property duplex , or three story tall townhomes . 409 Massachusetts size is 50 x 182 415 Massachusetts size is 60 x 166.93 Waterfront , buildable land, 2 boat sliip waiting for new owner !!!