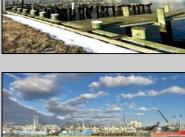

## **COMMENTS**

Two buildable lots for sale located in the historic Gardner's Basin area. Lots are numbered : 409 and 415 M Massachusetts ave. There are 2 boats slip and new bulkhead, with utilities right on the street. Zoning of this land is mixed use: commercial and residential ,which allows tremendous choice of opportunities including, but not limited to: mixed use building where first floor is commercial second residential with apartments. Other possible use will be building up a multifamily property duplex , or three story tall townhomes . 409 Massachusetts size is 50 x 182 415 Massachusetts size is 60 x 166.93 Waterfront , buildable land, 2 boat sliip waiting for new owner !!!