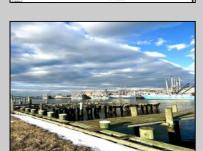

## **COMMENTS**

Two buildable lots for sale located in the historic Gardner's Basin area. Lots are numbered : 409 and 415 M Massachusetts ave. There are 2 boats slip and new bulkhead, with utilities right on the street. Zoning of this land is mixed use: commercial and residential ,which allows tremendous choice of opportunities including, but not limited to: mixed use building where first floor is commercial second residential with apartments. Other possible use will be building up a multifamily property duplex , or three story tall townhomes . 409 Massachusetts size is 50 x 182 415 Massachusetts size is 60 x 166.93 Waterfront , buildable land, 2 boat sliip waiting for new owner !!!