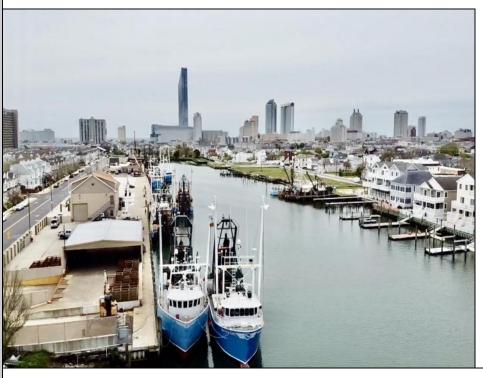

## **COMMENTS**

Two buildable lots for sale located in the historic Gardner's Basin area. Lots are numbered : 409 and 415 M Massachusetts ave. There are 2 boats slip and new bulkhead, with utilities right on the street. Zoning of this land is mixed use: commercial and residential ,which allows tremendous choice of opportunities including, but not limited to: mixed use building where first floor is commercial second residential with apartments. Other possible use will be building up a multifamily property duplex , or three story tall townhomes . 409 Massachusetts size is 50 x 182 415 Massachusetts size is 60 x 166.93 Waterfront , buildable land, 2 boat sliip waiting for new owner !!!