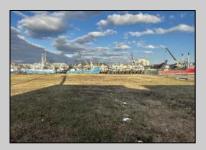

## **COMMENTS**

Two buildable lots for sale located in the historic Gardner's Basin area. Lots are numbered : 409 and 415 M Massachusetts ave. There are 2 boats slip and new bulkhead, with utilities right on the street. Zoning of this land is mixed use: commercial and residential ,which allows tremendous choice of opportunities including, but not limited to: mixed use building where first floor is commercial second residential with apartments. Other possible use will be building up a multifamily property duplex , or three story tall townhomes . 409 Massachusetts size is 50 x 182 415 Massachusetts size is 60 x 166.93 Waterfront , buildable land, 2 boat sliip waiting for new owner !!!