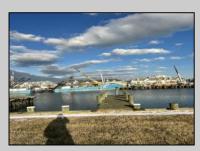

## COMMENTS

Two buildable lots for sale located in the historic Gardner's Basin area. Lots are numbered : 409 and 415 M Massachusetts ave. There are 2 boats slip and new bulkhead, with utilities right on the street. Zoning of this land is mixed use: commercial and residential ,which allows tremendous choice of opportunities including, but not limited to: mixed use building where first floor is commercial second residential with apartments. Other possible use will be building up a multifamily property duplex , or three story tall townhomes . 409 Massachusetts size is 50 x 182 415 Massachusetts size is 60 x 166.93 Waterfront , buildable land, 2 boat sliip waiting for new owner !!!