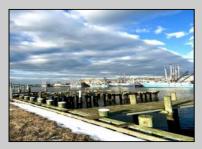

## COMMENTS

Two buildable lots for sale located in the historic Gardner's Basin area. Lots are numbered : 409 and 415 M Massachusetts ave. There are 2 boats slip and new bulkhead, with utilities right on the street. Zoning of this land is mixed use: commercial and residential ,which allows tremendous choice of opportunities including, but not limited to: mixed use building where first floor is commercial second residential with apartments. Other possible use will be building up a multifamily property duplex , or three story tall townhomes . 409 Massachusetts size is 50 x 182 415 Massachusetts size is 60 x 166.93 Waterfront , buildable land, 2 boat sliip waiting for new owner !!!