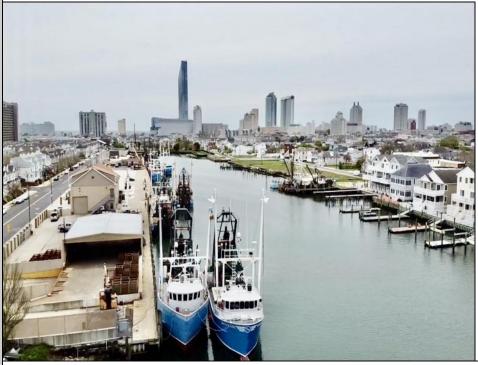

## COMMENTS

Two buildable lots for sale located in the historic Gardner's Basin area. Lots are numbered : 409 and 415 M Massachusetts ave. There are 2 boats slip and new bulkhead, with utilities right on the street. Zoning of this land is mixed use: commercial and residential ,which allows tremendous choice of opportunities including, but not limited to: mixed use building where first floor is commercial second residential with apartments. Other possible use will be building up a multifamily property duplex , or three story tall townhomes . 409 Massachusetts size is 50 x 182 415 Massachusetts size is 60 x 166.93 Waterfront , buildable land, 2 boat sliip waiting for new owner !!!