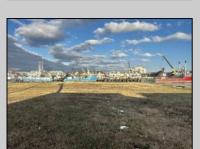

## **COMMENTS**

Two buildable lots for sale located in the historic Gardner's Basin area. Lots are numbered : 409 and 415 M Massachusetts ave. There are 2 boats slip and new bulkhead, with utilities right on the street. Zoning of this land is mixed use: commercial and residential ,which allows tremendous choice of opportunities including, but not limited to: mixed use building where first floor is commercial second residential with apartments. Other possible use will be building up a multifamily property duplex , or three story tall townhomes . 409 Massachusetts size is 50 x 182 415 Massachusetts size is 60 x 166.93 Waterfront , buildable land, 2 boat sliip waiting for new owner !!!