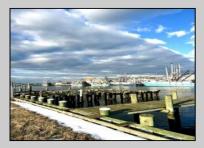

## COMMENTS

Two buildable lots for sale located in the historic Gardner's Basin area. Lots are numbered : 409 and 415 M Massachusetts ave. There are 2 boats slip and new bulkhead, with utilities right on the street. Zoning of this land is mixed use: commercial and residential ,which allows tremendous choice of opportunities including, but not limited to: mixed use building where first floor is commercial second residential with apartments. Other possible use will be building up a multifamily property duplex , or three story tall townhomes . 409 Massachusetts size is 50 x 182 415 Massachusetts size is 60 x 166.93 Waterfront , buildable land, 2 boat sliip waiting for new owner !!!