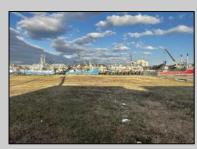

## COMMENTS

Two buildable lots for sale located in the historic Gardner's Basin area. Lots are numbered : 409 and 415 M Massachusetts ave. There are 2 boats slip and new bulkhead, with utilities right on the street. Zoning of this land is mixed use: commercial and residential ,which allows tremendous choice of opportunities including, but not limited to: mixed use building where first floor is commercial second residential with apartments. Other possible use will be building up a multifamily property duplex , or three story tall townhomes . 409 Massachusetts size is 50 x 182 415 Massachusetts size is 60 x 166.93 Waterfront , buildable land, 2 boat sliip waiting for new owner !!!