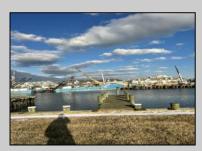

## COMMENTS

Two buildable lots for sale located in the historic Gardner's Basin area. Lots are numbered : 409 and 415 M Massachusetts ave. There are 2 boats slip and new bulkhead, with utilities right on the street. Zoning of this land is mixed use: commercial and residential ,which allows tremendous choice of opportunities including, but not limited to: mixed use building where first floor is commercial second residential with apartments. Other possible use will be building up a multifamily property duplex , or three story tall townhomes . 409 Massachusetts size is 50 x 182 415 Massachusetts size is 60 x 166.93 Waterfront , buildable land, 2 boat sliip waiting for new owner !!!