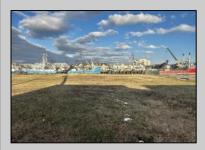

## **COMMENTS**

Two buildable lots for sale located in the historic Gardner's Basin area. Lots are numbered: 409 and 415 M Massachusetts ave. There are 2 boats slip and new bulkhead, with utilities right on the street. Zoning of this land is mixed use: commercial and residential ,which allows tremendous choice of opportunities including, but not limited to: mixed use building where first floor is commercial second residential with apartments. Other possible use will be building up a multifamily property duplex , or three story tall townhomes . 409 Massachusetts size is 50 x 182 415 Massachusetts size is 60 x 166.93 Waterfront , buildable land, 2 boat sliip waiting for new owner !!!