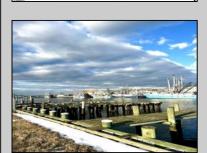

## **COMMENTS**

Two buildable lots for sale located in the historic Gardner's Basin area. Lots are numbered: 409 and 415 M Massachusetts ave. There are 2 boats slip and new bulkhead, with utilities right on the street. Zoning of this land is mixed use: commercial and residential ,which allows tremendous choice of opportunities including, but not limited to: mixed use building where first floor is commercial second residential with apartments. Other possible use will be building up a multifamily property duplex , or three story tall townhomes . 409 Massachusetts size is 50 x 182 415 Massachusetts size is 60 x 166.93 Waterfront , buildable land, 2 boat sliip waiting for new owner !!!